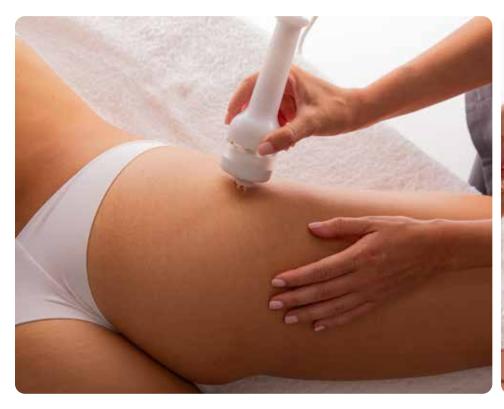

#### Mag Synergy Endo

Revolutionary synergy, specific for the imperfections of **cellulite\***, **fat and loose skin**.

A revolutionary handpiece designed to make body treatments more effective and visible. The ergonomics of this handpiece has been designed to allow the operator to hold it comfortably, without fatigue, thus focusing only on beauty path and programmed objectives. Synergy is synonymous with results: the combination of different energies makes the work on the body more targeted and incisive, making the result visible from the first applications. The dynamic Endomassage with rollers,

which has always been the protagonist in the modeling treatments of the silhouette, is combined with the application of Multipolar RF, NIR and LLLT technology, together they stimulate the collagen fibers to actively react, and contribute to a reduction in body fat and a reduction of imperfections caused by cellulite. The Chromo-frequency completes this dynamic process, and through the vibration of the colors generates additional energy available to the cells.