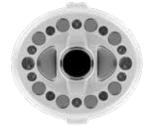

# Magnetic Ultra & Endo

INTEGRATED DISPLAY - DOUBLE HANDLE DUAL FUNCTION - MULTIPLE SYNERGIES

#### Mag Synergy Endo

Revolutionary synergy, specific for the imperfections of **cellulite\***, **fat and loose skin**.

A revolutionary handpiece designed to make body treatments more effective and visible. The ergonomics of this handpiece has been designed to allow the operator to hold it comfortably, without fatigue, thus focusing only on beauty path and programmed objectives. Synergy is synonymous with results: the combination of different energies makes the work on the body more targeted and incisive, making the result visible from the first applications. The dynamic Endomassage with rollers,

which has always been the protagonist in the modeling treatments of the silhouette, is combined with the application of Multipolar RF, NIR and LLLT technology, together they stimulate the collagen fibers to actively react, and contribute to a reduction in body fat and a reduction of imperfections caused by cellulite. The Chromo-frequency completes this dynamic process, and through the vibration of the colors generates additional energy available to the cells.