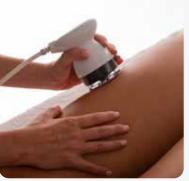

#### Mag Synergy Endo

Revolutionary synergy, specific for the imperfections of **cellulite\***, **fat and loose skin**.

A revolutionary handpiece designed to make body treatments more effective and visible. The ergonomics of this handpiece has been designed to allow the operator to hold it comfortably, without fatigue, thus focusing only on beauty path and programmed objectives. Synergy is synonymous with results: the combination of different energies makes the work on the body more targeted and incisive, making the result visible from the first applications. The dynamic Endomassage with rollers,

which has always been the protagonist in the modeling treatments of the silhouette, is combined with the application of Multipolar RF, NIR and LLLT technology, together they stimulate the collagen fibers to actively react, and contribute to a reduction in body fat and a reduction of imperfections caused by cellulite. The Chromo-frequency completes this dynamic process, and through the vibration of the colors generates additional energy available to the cells.