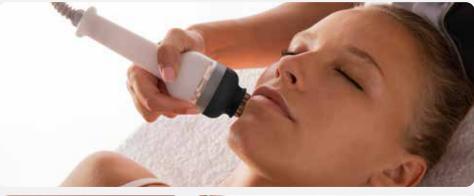

#### **Face Radiofrequency**

#### Counteracts imperfections.

#### **BIPOLAR RF**

Regenerating Action

This treatment with an extraordinary lifting effect counteracts skin relaxation. By raising the temperature of the connective layer using heat, fibroblasts begin to produce new collagen.

Thanks to this effect wrinkles and signs of aging will be attenuated and the face will be naturally rejuvenated. The results become constant after a few months of treatment.

#### **MULTIPOLAR RF**

Regenerating Action

Multipolar Radiofrequency is a non-invasive method to restore firmness to the skin, give firmness to the face, and reshape the oval of the face. This technology, which exploits the principle of endogenous heat, generates an increase in the temperature of the tissue, resulting in a fibroblasts stimulation reaction, called to greater efficiency in the production of Collagen and Elastin accordingly.

#### **RADIOFREQUENCY + EMS**

**Toning Action** 

The combined application of Radiofrequency and Electric Muscle Stimulation allows to warm the tissues in depth, to tone and elasticize the collagen fibers, and at the same time improves muscle tone through micro-contractions.