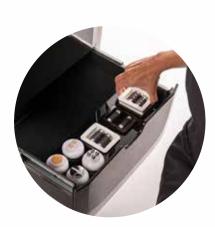

#### THE DETAILS

The electronically adjustable Monitor of Overline Infinity facilitates easy programming and control of the work, offering a clear view of the treatment to the customer. A large upper drawer and a storage compartment allow you to store materials and cosmetics, while the shaped shelf on the back of the equipment allows the orderly placement of handpieces.

Large top drawer

Shaped shelf for handpieces