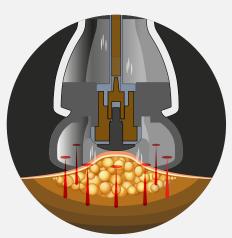

# Magnetic Ultra & Endo

INTEGRATED DISPLAY - DOUBLE HANDLE DUAL FUNCTION - MULTIPLE SYNERGIES

#### Mag Synergy Endo

Revolutionary synergy, specific for the imperfections of **cellulite\***, **fat and loose skin**.

A revolutionary handpiece designed to make body treatments more effective and visible. The ergonomics of this handpiece has been designed to allow the operator to hold it comfortably, without fatigue, thus focusing only on beauty path and programmed objectives. Synergy is synonymous with results: the combination of different energies makes the work on the body more targeted and incisive, making the result visible from the first applications. The dynamic Endomassage with rollers,

which has always been the protagonist in the modeling treatments of the silhouette, is combined with the application of Multipolar RF, NIR and LLLT technology, together they stimulate the collagen fibers to actively react, and contribute to a reduction in body fat and a reduction of imperfections caused by cellulite. The Chromo-frequency completes this dynamic process, and through the vibration of the colors generates additional energy available to the cells.