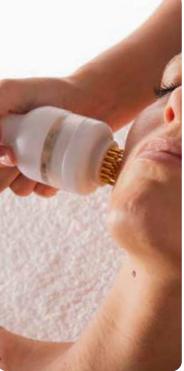

#### Mag Synergy Endo

Revolutionary synergy, specific for the imperfections of **cellulite\***, **fat and loose skin**.

A revolutionary handpiece designed to make body treatments more effective and visible. The ergonomics of this handpiece has been designed to allow the operator to hold it comfortably, without fatigue, thus focusing only on beauty path and programmed objectives. Synergy is synonymous with results: the combination of different energies makes the work on the body more targeted and incisive, making the result visible from the first applications. The dynamic Endomassage with rollers,

which has always been the protagonist in the modeling treatments of the silhouette, is combined with the application of Multipolar RF, NIR and LLLT technology, together they stimulate the collagen fibers to actively react, and contribute to a reduction in body fat and a reduction of imperfections caused by cellulite. The Chromo-frequency completes this dynamic process, and through the vibration of the colors generates additional energy available to the cells.