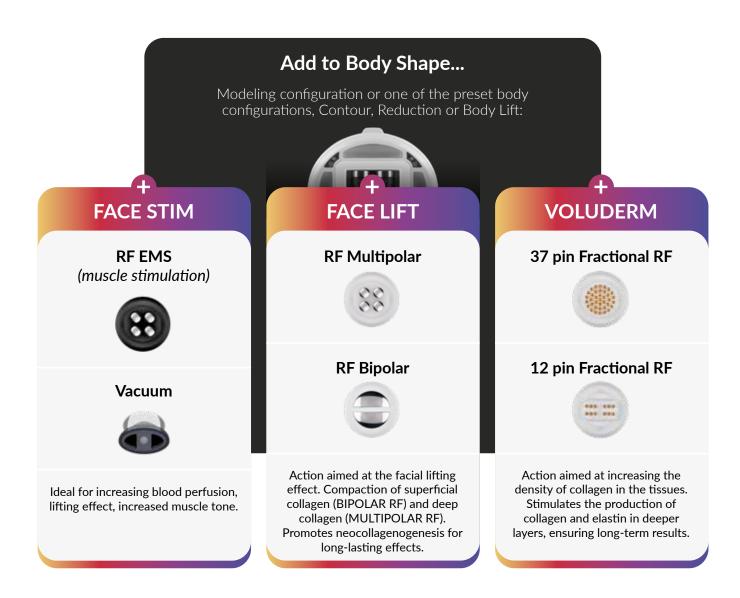

#### **MODELING**

Basic configuration with Mag Endo handpiece, with action aimed at modeling, drainage and tissue regeneration.

Mag Endo

Mag Ultra

Synergy aimed at the treatment of cellulite\* and fat, drainage, muscle toning and tissue regeneration.

#### REDUCTION

Mag Endo

Mag Ultra

#### **BODY LIFT**

Mag Endo

#### Multipolar RF

#### **Bipolar RF**

Action aimed at the compaction of collagen, both superficial (Bipolar RF) and deep (Multipolar RF), to achieve a real skin lifting effect.

Promotes neocollagenogenesis for a long-lasting result.

#### **MULTIPOLAR RF**

Regenerating Action

Multipolar Radiofrequency is a non-invasive method to restore firmness to the skin, give firmness to the face, and reshape the oval of the face. This technology, which exploits the principle of endogenous heat, generates an increase in the temperature of the tissue, resulting in a fibroblasts stimulation reaction, called to greater efficiency in the production of Collagen and Elastin accordingly.

#### FRACTIONAL RF

Deep Action

Fractional RF allows the homogeneous increase of the temperature at the level of the dermis, determining a thermal action on the collagen fibers, rebalancing both superficial and deep ones, and reorganizing them in a physiological way. This action results in the formation of new collagen and an increase in the volume of the dermis. Fractional RF is a Radiofrequency system able to combine the thermo-resistive stimulation for the plastic remodeling of the dermis with the correction of texture irregularities, thus leading to full-thickness rejuvenation of the skin.

#### 37 PIN FRACTIONAL RF

Deep Wrinkles

The circular handpiece designed by Overline laboratories allows to concentrate the action of Fractional Radiofrequency, obtaining excellent results on wrinkles from the first sessions.

#### 12 PIN FRACTIONAL RF

Targeted Action

The specific applicator creates a targeted action, focusing the action directly on the skin or stretch marks, to stimulate the regeneration of damaged tissue fibers in the dermis.