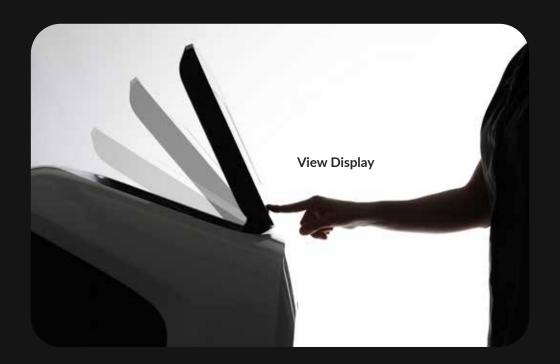

#### **INTUITIVE SOFTWARE**

The advanced software of Overline Infinity Body Shape allows to take advantage of numerous and advanced functions and to control the equipment through the 10" monitor,, in a simple, fast and intuitive way. This monitor, as conceived, immediately becomes a fundamental tool to implement the work of professionals. With a few small gestures, the operator is able to carry out a 360° consultation of the specific and physical situation of the customer. You can examine the images, control programs and treatments, have access to the data of your customers. In addition, you can check the situation of the treatment steps to be performed, this gives the opportunity to motivate and involve your customer more. Inside the guided path you can also watch some videos that help clarify doubts and improve dexterity.

#### THE DETAILS

The electronically adjustable Monitor of Overline Infinity facilitates easy programming and control of the work, offering a clear view of the treatment to the customer. A large upper drawer and a storage compartment allow you to store materials and cosmetics, while the shaped shelf on the back of the equipment allows the orderly placement of handpieces.