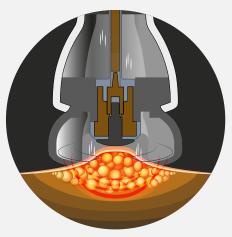

#### **SHOCK WAVE + VACUUM**

The Shock Wave and the Vacuum in combination act at a localized level (on the fold created thanks to the Vacuum) performing a specific action of redistribution of tissues, making them smooth and soft. The fold allows us to work carefully and accurately, offering the possibility to act on imperfections of medium/large entity, or small and focused.