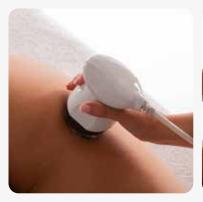

#### ENDODERMIC MASSAGE

The dynamic endomassage with rollers, through different applicators, allows a real modeling of body shapes, generates a powerful lymphatic drainage, and the mobilization of the connective tissue, improving blood perfusion.

#### **VACUUM**

It refers to the concept of Vacuum therapy, that is, it exploits the properties of negative pressure to obtain a response from tissues in terms of better drainage. This treatment is particularly effective to eliminate cellulite\* because it can facilitate the disposal of skin fat, with a kind of mechanical lymphatic drainage.