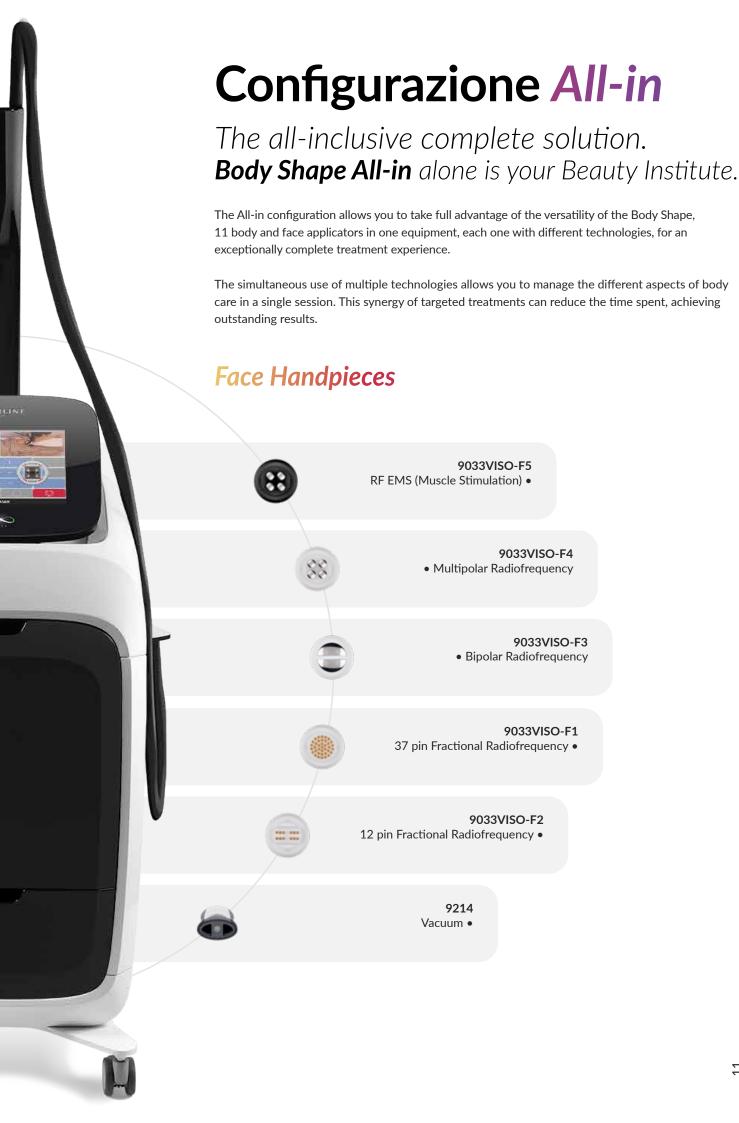

# All-in

The **All-in** option certainly represents an extraordinary step forward in the evolution of the **Body Shape** equipment.

#### **Body Handpieces**

#### 9288-02

- Endodermic Massage
- Radiofrequency
- NIR
- Laser LLLT 980nm + 630nm
- Vacuum

#### 9288-03

- Ultrasound
- Radiofrequency
- Laser LLLT 980nm + 630nm
- Dermo Infusion
- Modeling Wave

#### 9780-L

- Shock Wave
- Radiofrequency
- Laser LLLT 980nm + 630nm
- Vacuum

#### 9033CORPO-8

• Multipolar Radiofrequency

#### 9033CORPO-3

• Bipolar Radiofrequency

#### 9033VISO-F2

• Fractional Radiofrequency Stretch Marks