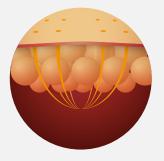

It allows reducing, elasticizing, toning, modeling and draining. Thanks to the stimulating action of LLLT, it works in a direct, targeted and non-invasive way on the cell membrane, promoting the exchange and elimination of fat in adipose cells

This equipment is also provided with Endomassage technology for a draining action, Ultrasound 1MHz for a slimming action , Electrolipolysis to tone, Radiofrequency with EMS technology (Electrical Muscle Stimulation) for collagen stimulation activity, Electroporation for a transdermal delivery of active ingredients, and Chromo-frequency for a rebalancing activity. Being a complete technology, it also uses handpieces dedicated to facial treatments, for a total look offer to every customer.

#### Mag Synergy Endo

Revolutionary synergy, specific for the imperfections of **cellulite\***, **fat and loose skin**.

A revolutionary handpiece designed to make body treatments more effective and visible. The ergonomics of this handpiece has been designed to allow the operator to hold it comfortably, without fatigue, thus focusing only on beauty path and programmed objectives. Synergy is synonymous with results: the combination of different energies makes the work on the body more targeted and incisive, making the result visible from the first applications. The dynamic Endomassage with rollers,

which has always been the protagonist in the modeling treatments of the silhouette, is combined with the application of Multipolar RF, NIR and LLLT technology, together they stimulate the collagen fibers to actively react, and contribute to a reduction in body fat and a reduction of imperfections caused by cellulite. The Chromo-frequency completes this dynamic process, and through the vibration of the colors generates additional energy available to the cells.