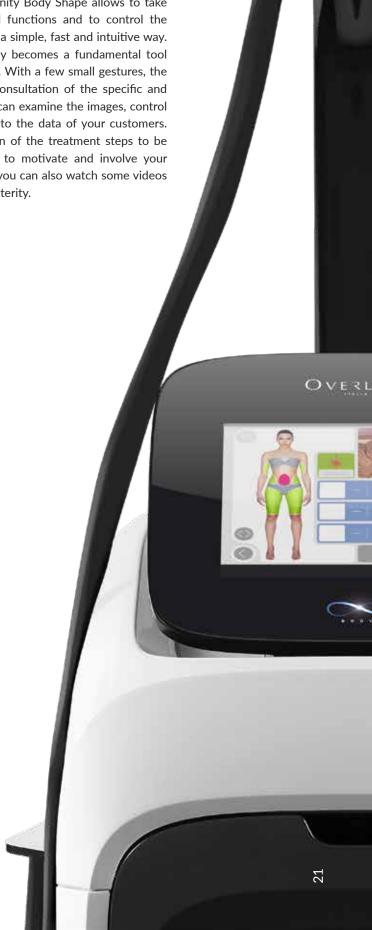

#### **INTUITIVE SOFTWARE**

The advanced software of Overline Infinity Body Shape allows to take advantage of numerous and advanced functions and to control the equipment through the 10" monitor,, in a simple, fast and intuitive way. This monitor, as conceived, immediately becomes a fundamental tool to implement the work of professionals. With a few small gestures, the operator is able to carry out a 360° consultation of the specific and physical situation of the customer. You can examine the images, control programs and treatments, have access to the data of your customers. In addition, you can check the situation of the treatment steps to be performed, this gives the opportunity to motivate and involve your customer more. Inside the guided path you can also watch some videos that help clarify doubts and improve dexterity.