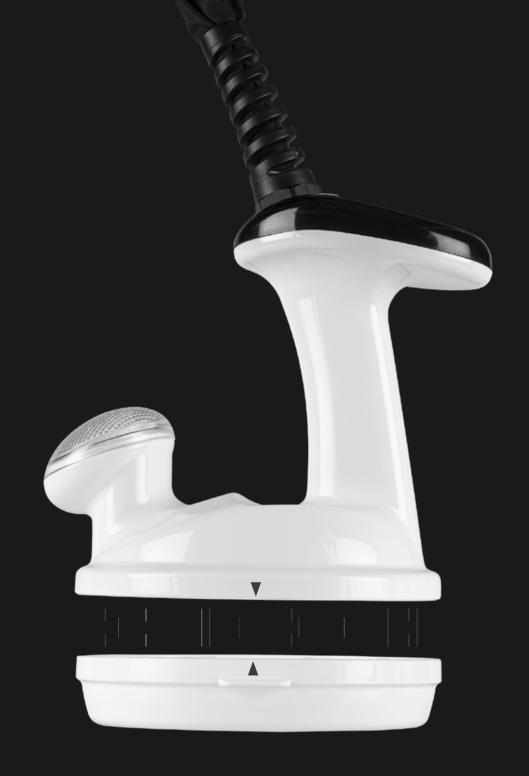

#### **Mag Synergy Ultra**

### Discover the interchangeable magnetic base with **Ultra-reshaping synergy.**

A revolutionary handpiece with amazing performance designed to improve the most common imperfections that afflict the female and male silhouette. The combined application of Ultrasound, Multipolar Radiofrequency, EMS technology and Electroporation aims to activate all those biological mechanisms that can revitalize tissues, improving the imperfections