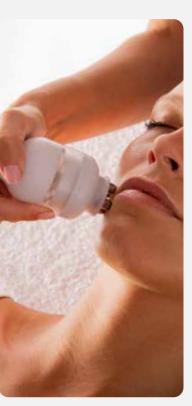

#### **Face Radiofrequency**

#### Counteracts imperfections.

#### **BIPOLAR RF**

Regenerating Action

This treatment with an extraordinary lifting effect counteracts skin relaxation. By raising the temperature of the connective layer using heat, fibroblasts begin to produce new collagen.

Thanks to this effect wrinkles and signs of aging will be attenuated and the face will be naturally rejuvenated. The results become constant after a few months of treatment.

#### **MULTIPOLAR RF**

Regenerating Action

Multipolar Radiofrequency is a non-invasive method to restore firmness to the skin, give firmness to the face, and reshape the oval of the face. This technology, which exploits the principle of endogenous heat, generates an increase in the temperature of the tissue, resulting in a fibroblasts stimulation reaction, called to greater efficiency in the production of Collagen and Elastin accordingly.

#### **RADIOFREQUENCY + EMS**

**Toning Action** 

The combined application of Radiofrequency and Electric Muscle Stimulation allows to warm the tissues in depth, to tone and elasticize the collagen fibers, and at the same time improves muscle tone through micro-contractions.