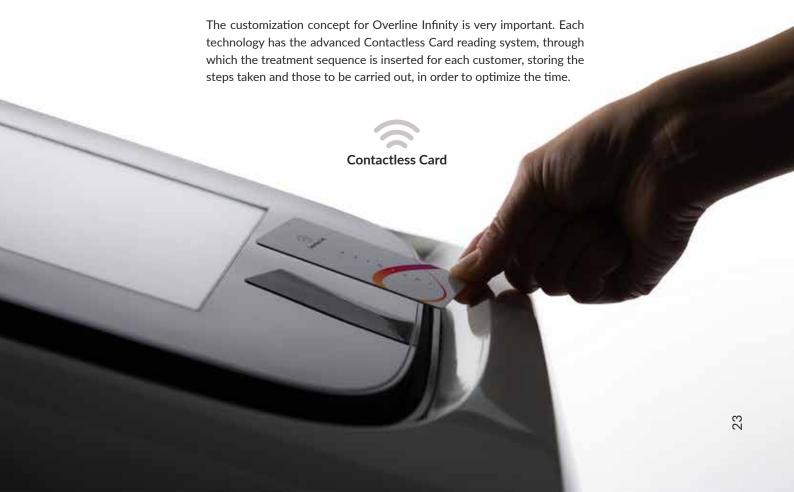

#### **INTUITIVE SOFTWARE**

The advanced software of Overline Infinity Body Shape allows to take advantage of numerous and advanced functions and to control the equipment through the 10" monitor,, in a simple, fast and intuitive way. This monitor, as conceived, immediately becomes a fundamental tool to implement the work of professionals. With a few small gestures, the operator is able to carry out a 360° consultation of the specific and physical situation of the customer. You can examine the images, control programs and treatments, have access to the data of your customers. In addition, you can check the situation of the treatment steps to be performed, this gives the opportunity to motivate and involve your customer more. Inside the guided path you can also watch some videos that help clarify doubts and improve dexterity.

#### INFINITELY

**Overline Infinity** is an innovative choice for Beauty Institutes. It is the possibility of endless personalized treatments with the synergy of the latest technologies. It is the intuitive interface and ease of use. It is the effectiveness of treatments and the satisfaction of the customer. It is the continuous training support to allow each operator to make the most of all the potential offered by the equipment. It is the safety of using systems rigorously tested, certified, and built in compliance with current regulations. It is a design with sinuous lines, beautiful to see and adaptable to any environment.