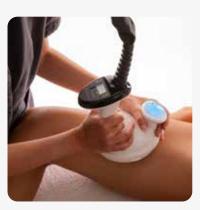

#### Mag Synergy Endo

Revolutionary synergy, specific for the imperfections of **cellulite\***, **fat and loose skin**.

A revolutionary handpiece designed to make body treatments more effective and visible. The ergonomics of this handpiece has been designed to allow the operator to hold it comfortably, without fatigue, thus focusing only on beauty path and programmed objectives. Synergy is synonymous with results: the combination of different energies makes the work on the body more targeted and incisive, making the result visible from the first applications. The dynamic Endomassage with rollers,

which has always been the protagonist in the modeling treatments of the silhouette, is combined with the application of Multipolar RF, NIR and LLLT technology, together they stimulate the collagen fibers to actively react, and contribute to a reduction in body fat and a reduction of imperfections caused by cellulite. The Chromo-frequency completes this dynamic process, and through the vibration of the colors generates additional energy available to the cells.