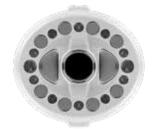

#### **Mag Synergy Ultra**

### Discover the interchangeable magnetic base with **Ultra-reshaping synergy.**

A revolutionary handpiece with amazing performance designed to improve the most common imperfections that afflict the female and male silhouette. The combined application of Ultrasound, Multipolar Radiofrequency, EMS technology and Electroporation aims to activate all those biological mechanisms that can revitalize tissues, improving the imperfections

caused by fat and cellulite, promoting drainage, enhancing the activity of muscle contraction and reactivating the production of collagen. The process of tissue photobiostimulation is completed by combining the specific infrared source of the LLLT technology and the Chromo-frequency technology.