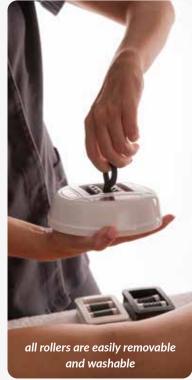

#### ENDODERMIC MASSAGE

The dynamic endomassage with rollers, through different applicators, allows a real modeling of body shapes, generates a powerful lymphatic drainage, and the mobilization of the connective tissue, improving blood perfusion.