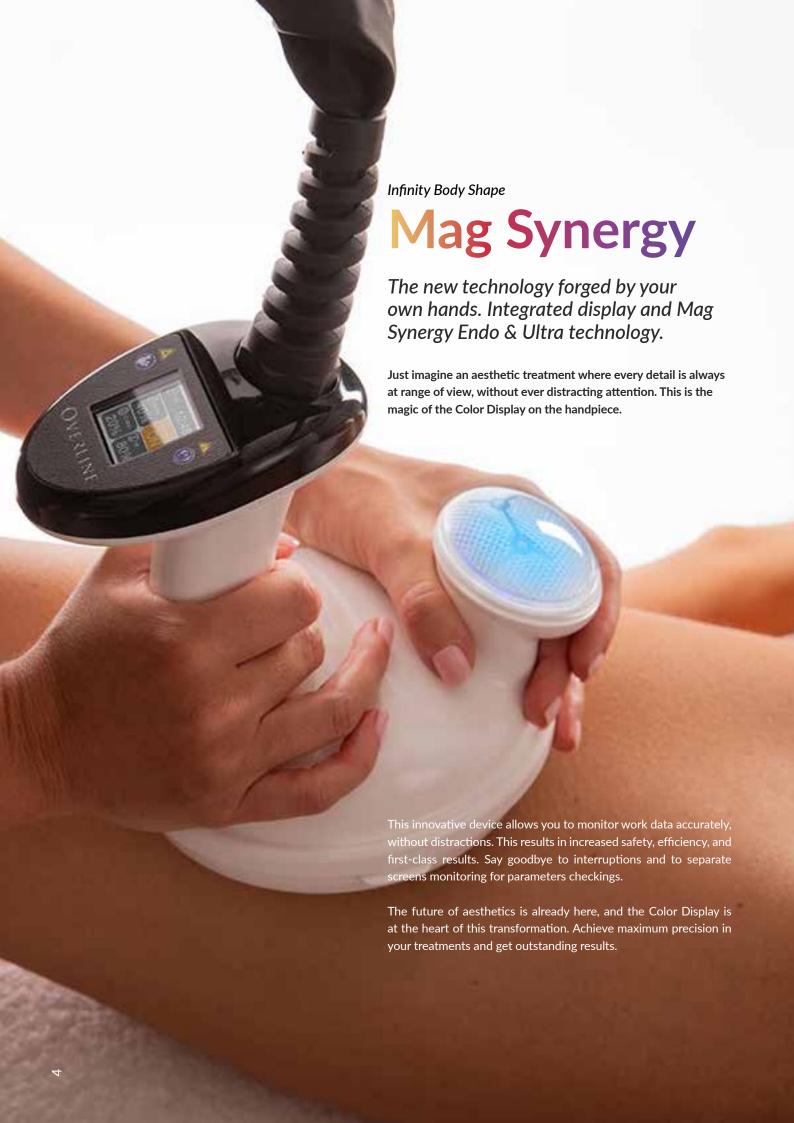

# Magnetic Ultra & Endo

INTEGRATED DISPLAY - DOUBLE HANDLE DUAL FUNCTION - MULTIPLE SYNERGIES

#### Mag Synergy Endo

Revolutionary synergy, specific for the imperfections of **cellulite\***, **fat and loose skin**.

A revolutionary handpiece designed to make body treatments more effective and visible. The ergonomics of this handpiece has been designed to allow the operator to hold it comfortably, without fatigue, thus focusing only on beauty path and programmed objectives. Synergy is synonymous with results: the combination of different energies makes the work on the body more targeted and incisive, making the result visible from the first applications. The dynamic Endomassage with rollers,

which has always been the protagonist in the modeling treatments of the silhouette, is combined with the application of Multipolar RF, NIR and LLLT technology, together they stimulate the collagen fibers to actively react, and contribute to a reduction in body fat and a reduction of imperfections caused by cellulite. The Chromo-frequency completes this dynamic process, and through the vibration of the colors generates additional energy available to the cells.