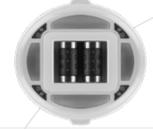

#### **RADIOFREQUENCY + EMS**

**Toning Action** 

The combined application of Radiofrequency and Electric Muscle Stimulation allows to warm the tissues in depth, to tone and elasticize the collagen fibers, and at the same time improves muscle tone through micro-contractions.