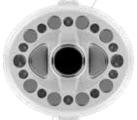

#### FRACTIONAL RF

Deep Action

Fractional RF allows the homogeneous increase of the temperature at the level of the dermis, determining a thermal action on the collagen fibers, rebalancing both superficial and deep ones, and reorganizing them in a physiological way. This action results in the formation of new collagen and an increase in the volume of the dermis. Fractional RF is a Radiofrequency system able to combine the thermo-resistive stimulation for the plastic remodeling of the dermis with the correction of texture irregularities, thus leading to full-thickness rejuvenation of the skin.

#### 37 PIN FRACTIONAL RF

Deep Wrinkles

The circular handpiece designed by Overline laboratories allows to concentrate the action of Fractional Radiofrequency, obtaining excellent results on wrinkles from the first sessions.

#### 12 PIN FRACTIONAL RF

Targeted Action

The specific applicator creates a targeted action, focusing the action directly on the skin or stretch marks, to stimulate the regeneration of damaged tissue fibers in the dermis.