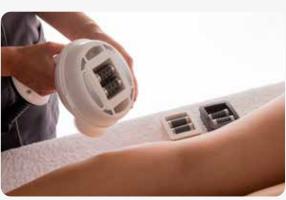

#### ENDODERMIC MASSAGE

The dynamic endomassage with rollers, through different applicators, allows a real modeling of body shapes, generates a powerful lymphatic drainage, and the mobilization of the connective tissue, improving blood perfusion.