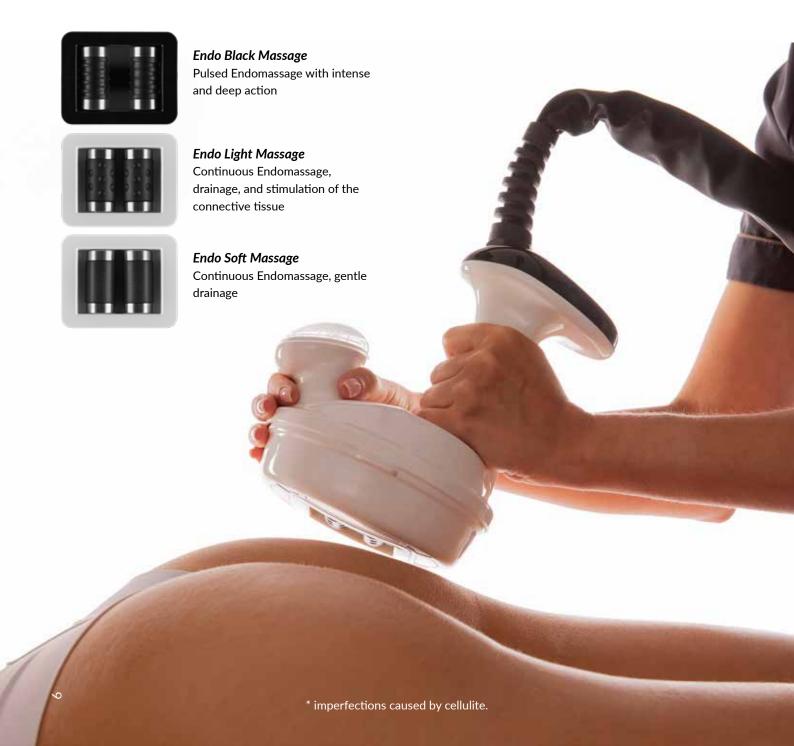

# Infinity Body Shape The Art of Remodeling

## Infinity Body Shape

#### The Art of Remodeling

The top of versatility and effectiveness for amazing results.

A cutting-edge equipment, which uses a mix of effective technologies to slim the silhouette, and can be used synergistically or individually thanks to special handpieces.

It allows reducing, elasticizing, toning, modeling and draining. Thanks to the stimulating action of LLLT, it works in a direct, targeted and non-invasive way on the cell membrane, promoting the exchange and elimination of fat in adipose cells

This equipment is also provided with Endomassage technology for a draining action, Ultrasound 1MHz for a slimming action , Electrolipolysis to tone, Radiofrequency with EMS technology (Electrical Muscle Stimulation) for collagen stimulation activity, Electroporation for a transdermal delivery of active ingredients, and Chromo-frequency for a rebalancing activity. Being a complete technology, it also uses handpieces dedicated to facial treatments, for a total look offer to every customer.

<sup>\*</sup>imperfections caused by cellulite