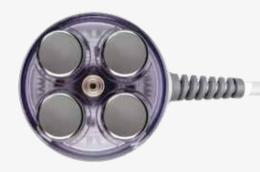

#### **Mag Synergy Ultra**

### Discover the interchangeable magnetic base with **Ultra-reshaping synergy.**

A revolutionary handpiece with amazing performance designed to improve the most common imperfections that afflict the female and male silhouette. The combined application of Ultrasound, Multipolar Radiofrequency, EMS technology and Electroporation aims to activate all those biological mechanisms that can revitalize tissues, improving the imperfections

caused by fat and cellulite, promoting drainage, enhancing the activity of muscle contraction and reactivating the production of collagen. The process of tissue photobiostimulation is completed by combining the specific infrared source of the LLLT technology and the Chromo-frequency technology.