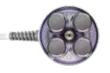

#### **Techno Wave**

A very sophisticated handpiece, which will allow you to achieve results never seen before.

Thanks to internal tests\* on a small sample of people, we noticed a constant reduction in the overall body measurements, and above all, a redefinition of the main imperfections.

We will see the body shaping and adapting perfectly, thanks to the extraordinary synergy between the Shock Wave, the Multipolar Radiofrequency, the Vacuum, and the LLLT (Low Level Laser Treatment).

It will be possible to work in areas such as the leg in its entirety up to the ankle, on the sides of the abdomen to create tension and make the customer feel better, and also treat the shoulders for a relaxing action.

The principle behind this handpiece is the combination of various energies to achieve a common goal, obtain tangible results, and surprise in expectations. The goal we have set out with this technology is to defeat the imperfections caused by cellulite and fat deposits that afflict so many people.