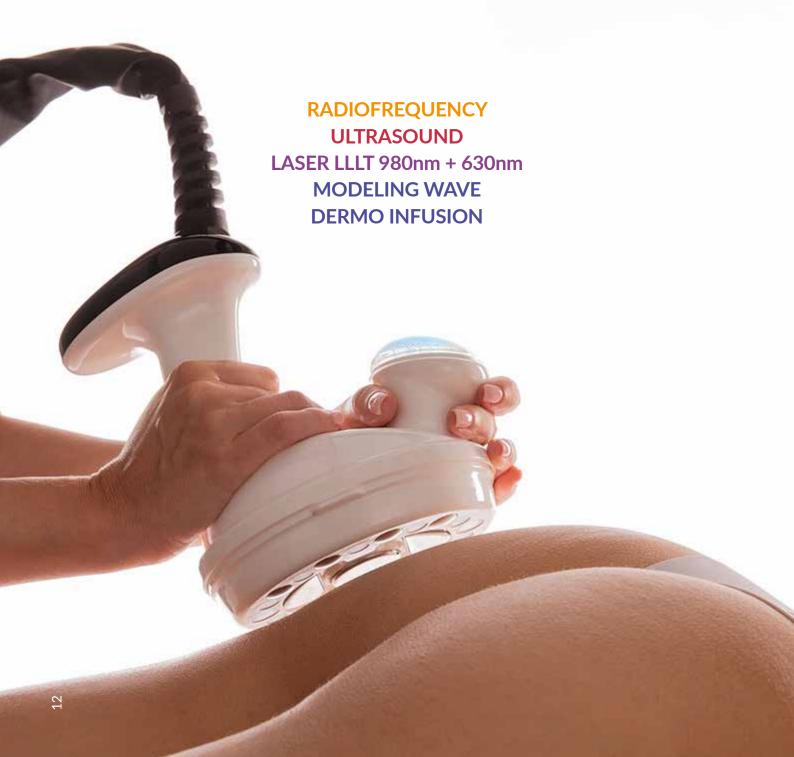

### Discover the interchangeable magnetic base with **Ultra-reshaping synergy.**

A revolutionary handpiece with amazing performance designed to improve the most common imperfections that afflict the female and male silhouette. The combined application of Ultrasound, Multipolar Radiofrequency, EMS technology and Electroporation aims to activate all those biological mechanisms that can revitalize tissues, improving the imperfections

caused by fat and cellulite, promoting drainage, enhancing the activity of muscle contraction and reactivating the production of collagen. The process of tissue photobiostimulation is completed by combining the specific infrared source of the LLLT technology and the Chromo-frequency technology.

#### **RADIOFREQUENCY**

RF treatments are used as a method to provide heat to deeper tissues thanks to the endogenous action of RF, with the aim of increasing collagen production and stimulating circulation, and affecting the release of fat deposits from the tissues.

#### **ULTRASOUND**

Ultrasounds are waves that propagate at a certain speed based on the density of the tissue. Normally used for common blemishes caused by cellulite\* and fat accumulation. It's important to remember that the lower the power, the greater the penetration.

#### LASER LLLT

980nm + 630nm (Low Level Laser Treatment) By generating photostimulation, its effects act on toning and firming, reduce oxidative stress, improve cellular metabolism, and reduce inflammation.

#### **MODELING WAVE**

EMS (electromyostimulation) is a technique of induction of muscle contraction through special and different electrical impulses. In addition to working directly on improving muscle tone, when combined with other technologies improves drainage and promotes increased blood supply to tissues.

#### **DERMO INFUSION**

Electroporation is a treatment that promotes the penetration and enhances the delivery of dermocosmetics in the deep layers of the dermis, allowing them to act directly and immediately.