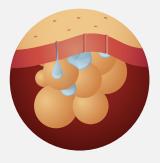

### Discover the interchangeable magnetic base with **Ultra-reshaping synergy.**

A revolutionary handpiece with amazing performance designed to improve the most common imperfections that afflict the female and male silhouette. The combined application of Ultrasound, Multipolar Radiofrequency, EMS technology and Electroporation aims to activate all those biological mechanisms that can revitalize tissues, improving the imperfections

caused by fat and cellulite, promoting drainage, enhancing the activity of muscle contraction and reactivating the production of collagen. The process of tissue photobiostimulation is completed by combining the specific infrared source of the LLLT technology and the Chromo-frequency technology.

#### **ULTRASOUND**

Ultrasounds are waves that propagate at a certain speed based on the density of the tissue. Normally used for common blemishes caused by cellulite\* and fat accumulation. It's important to remember that the lower the power, the greater the penetration.