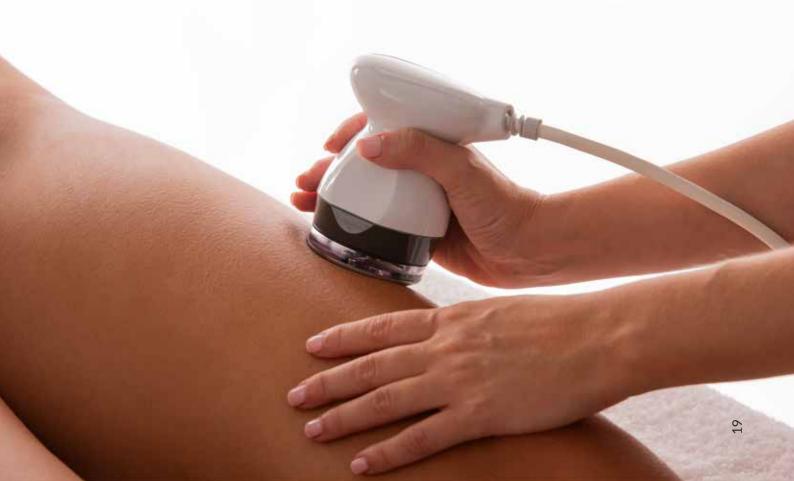

#### **Techno Wave**

A very sophisticated handpiece, which will allow you to achieve results never seen before.

Thanks to internal tests\* on a small sample of people, we noticed a constant reduction in the overall body measurements, and above all, a redefinition of the main imperfections.

We will see the body shaping and adapting perfectly, thanks to the extraordinary synergy between the Shock Wave, the Multipolar Radiofrequency, the Vacuum, and the LLLT (Low Level Laser Treatment).

It will be possible to work in areas such as the leg in its entirety up to the ankle, on the sides of the abdomen to create tension and make the customer feel better, and also treat the shoulders for a relaxing action.

The principle behind this handpiece is the combination of various energies to achieve a common goal, obtain tangible results, and surprise in expectations. The goal we have set out with this technology is to defeat the imperfections caused by cellulite and fat deposits that afflict so many people.