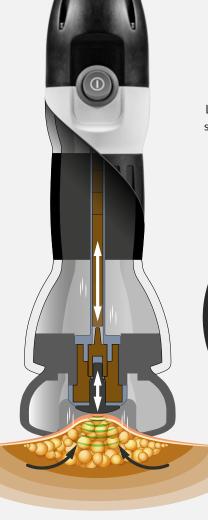

#### ENDODERMIC MASSAGE

The dynamic endomassage with rollers, through different applicators, allows a real modeling of body shapes, generates a powerful lymphatic drainage, and the mobilization of the connective tissue, improving blood perfusion.