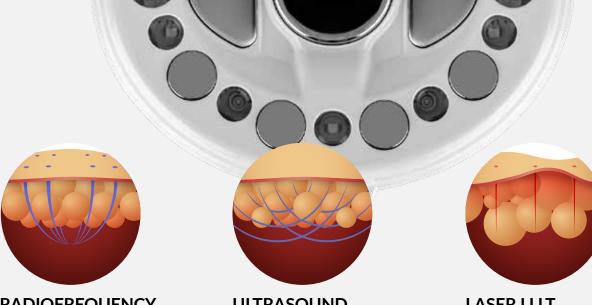

#### **RADIOFREQUENCY**

RF treatments are used as a method to provide heat to deeper tissues thanks to the endogenous action of RF, with the aim of increasing collagen production and stimulating circulation, and affecting the release of fat deposits from the tissues.

#### **ULTRASOUND**

Ultrasounds are waves that propagate at a certain speed based on the density of the tissue. Normally used for common blemishes caused by cellulite\* and fat accumulation. It's important to remember that the lower the power, the greater the penetration.

#### LASER LLLT

980nm + 630nm (Low Level Laser Treatment) By generating photostimulation, its effects act on toning and firming, reduce oxidative stress, improve cellular metabolism, and reduce inflammation.