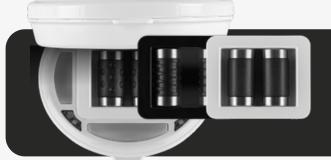

#### ENDODERMIC MASSAGE

The dynamic endomassage with rollers, through different applicators, allows a real modeling of body shapes, generates a powerful lymphatic drainage, and the mobilization of the connective tissue, improving blood perfusion.