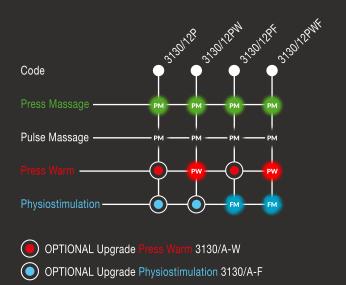

### code 3130/12PWF

- Super Silent Technology
- 12 Sectors bodysuits
- Armsuits

### COMBINATIONS with 12 SECTORS bodysuits