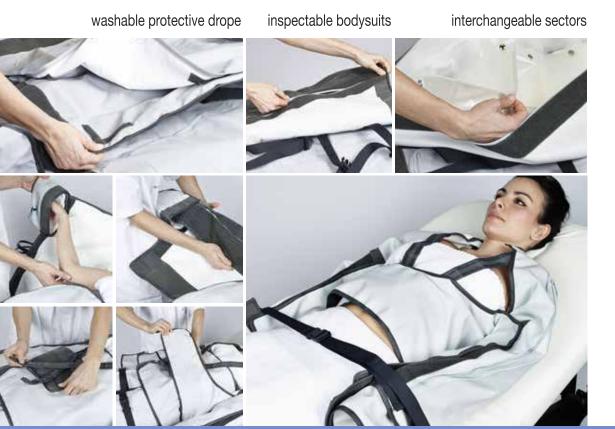

# slimming synergy

élite Resolution Warm & Pulse Massage s the innovative equipment by **Overline** for slimming the silhouette, using the synergy between heat and Press Massage, enhancing the benefits and aesthetic effects of both. The only system of its kind, a great novelty for the aesthetic sector. The effects of the **Overline** Press Massage are widely known. Its bodysuits and jacket with progressive inflation and overlapping internal air chambers, prevent the veno-lymphatic return, simulating the passage of the hands ensuring a uniform massage.

The new Press Massage bodysuits are divided into feet, legs, undergarments with lymph node slits, and a side-adjustable bodice; sections concerning the arms start from the hand and are divided into 4 sectors, with a specific chamber for lymph nodes underarm. Bodysuits are adjustable in height and around the perimeter of legs and arms, with interchangeable inner air chambers.