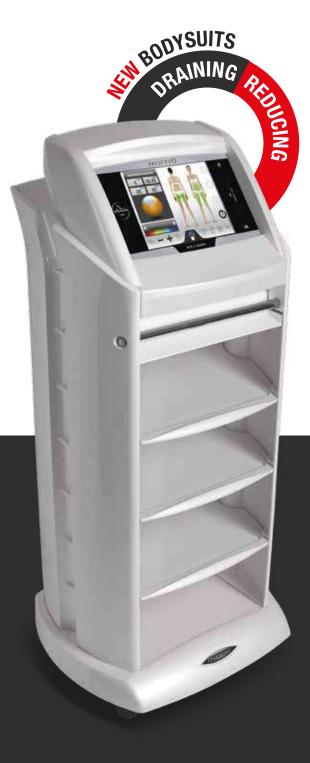

# slimming synergy

élite Resolution Warm & Pulse Massage s the innovative equipment by **Overline** for slimming the silhouette, using the synergy between heat and Press Massage, enhancing the benefits and aesthetic effects of both. The only system of its kind, a great novelty for the aesthetic sector. The effects of the **Overline** Press Massage are widely known. Its bodysuits and jacket with progressive inflation and overlapping internal air chambers, prevent the veno-lymphatic return, simulating the passage of the hands ensuring a uniform massage.

mm L480 x D440 x H1140 in L18,89 x D17,32 x H44,88

Memory Card 9465

Included 3130/12

DELUX 12 SECTORS
ARMS 4 SECTORS

Included 3130/8

**DELUX 8 SECTORS** 

Optional 3130/8WF

**ARMS 4 SECTORS** 

### SUPER SILENT TECHNOLOGY

This apparatus is equipped with a new generation engine that makes the treatment silent and your work more efficient over time, with a life of 2500 hours, equal to 5000 treatments.

### code 3130/12PWF

- Super Silent Technology
- 12 Sectors bodysuits
- Armsuits

### code 3130/8PWF

- Super Silent Technology
- 8 Sectors bodysuits
- Armsuits (Optional)