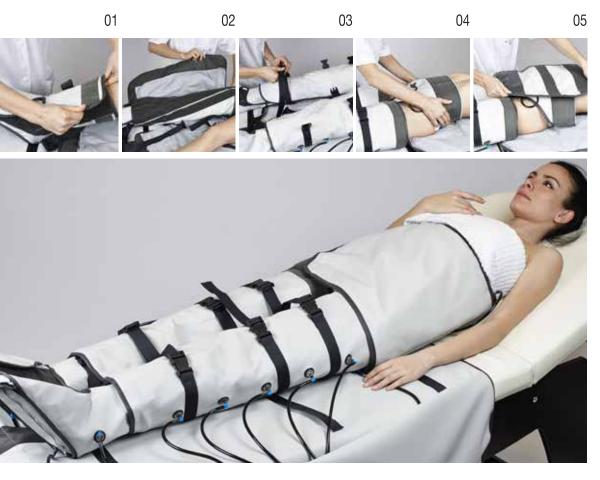

# slimming synergy

élite Resolution Warm & Pulse Massage s the innovative equipment by **Overline** for slimming the silhouette, using the synergy between heat and Press Massage, enhancing the benefits and aesthetic effects of both. The only system of its kind, a great novelty for the aesthetic sector. The effects of the **Overline** Press Massage are widely known. Its bodysuits and jacket with progressive inflation and overlapping internal air chambers, prevent the veno-lymphatic return, simulating the passage of the hands ensuring a uniform massage.

The new Press Massage bodysuits are divided into feet, legs, undergarments with lymph node slits, and a side-adjustable bodice; sections concerning the arms start from the hand and are divided into 4 sectors, with a specific chamber for lymph nodes underarm. Bodysuits are adjustable in height and around the perimeter of legs and arms, with interchangeable inner air chambers.