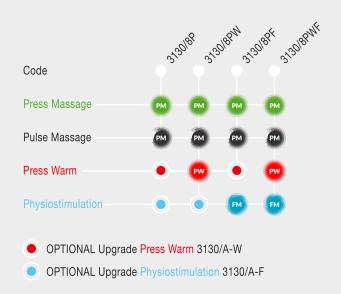

### code 3130/8PWF

- Super Silent Technology
- 8 Sectors bodysuits
- Armsuits (Optional)

## COMBINATIONS with 8 SECTORS bodysuits