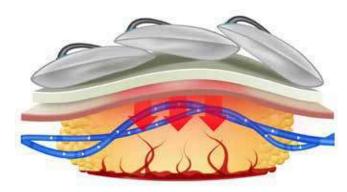

### 4 arms programs

(optional armsuits for 8 sectors version)

Upward peristaltic treatment with 4 sectors that encourages the elimination of liquids, while reshaping the treated part.

The new PULSE system of élite Resolution Press Massage was created by the scientific laboratories Overline in order to make the drainage/massage treatment, performed by the equipment, more comfortable and more similar to a manual massage. The PULSE technology uses a computer system and managed by Resolution Press Massage, able to carry out a pulsed and continuous pressure in each sector.

The pulsed and intermittent pressure creates a high stress, improving the effects of the Press Massage treatment. The stimulating action of subcutaneous tissue improves the muscle contractility and metabolism, acting consequently on the arterial circulation and activating a natural drainage mechanism.

Heat generates pleasant and real beneficial effects on the body such as the increase of microcirculation with consequent improvement of interstitial exchanges and improvement of local metabolism. The increased metabolism has a trophic action, ie tissue nourishment, but also oxygenation, which acts effectively on imperfections caused by cellulite. The mechanism of exchange and activation of (local) metabolism is able to enhance detoxification. Finally, heat has important properties of activation of ingredients contained in Muds and specific Bandages iSol.