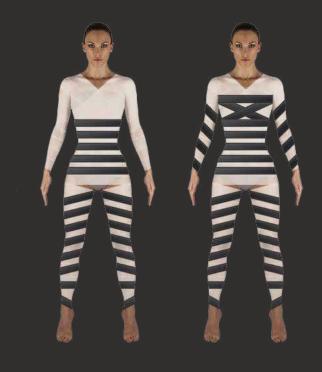

The new Press Massage bodysuits are divided into feet, legs, undergarments with lymph node slits, and a side-adjustable bodice; sections concerning the arms start from the hand and are divided into 4 sectors, with a specific chamber for lymph nodes underarm. Bodysuits are adjustable in height and around the perimeter of legs and arms, with interchangeable inner air chambers.