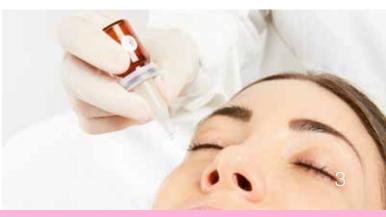

The gentle and complete exfoliating action of Diamond Microdermabrasion technology, performed with the innovative diamond heads, improves skin turn-over, blood circulation and the natural production of collagen, while the treatments with Multipolar RF, Fractional RF and 3 MHz Ultrasound.

provide an effective anti-aging action, promote hydration, boost skin elasticity and regenerate it to provide a lifting effect and a young and radiant looking skin.