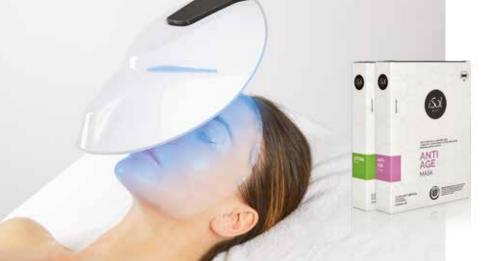

### FACE LIGHT MASK

LIFTING MASK 5 X 20ml 0,680z. 100% Pure Biocellulose Fiber Mask ISO.BIOCELL.100

ANTI-AGE MASK 5 X 20ml 0,680z. 100% Pure Biocellulose Fiber Mask ISO.BIOCELL.200