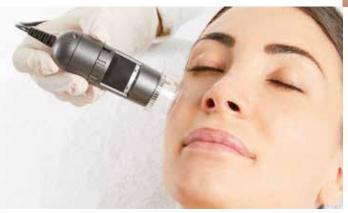

The gentle and complete exfoliating action of Diamond Microdermabrasion technology, performed with the innovative diamond heads, improves skin turn-over, blood circulation and the natural production of collagen, while the treatments with Multipolar RF, Fractional RF and 3 MHz Ultrasound.

## Macrocam x200

Using the macrocamera **x200**, which also enables the saving of before and after images, it is possible to examine the quality of the skin in the areas of the face to be treated to establish the correct course of treatment. It is also used at the end of the treatment to check the results.