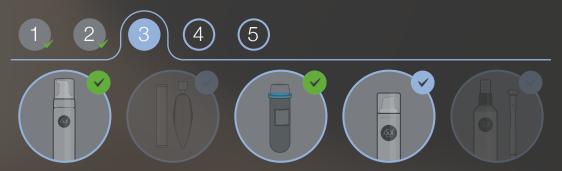

#### **Anti-Age Senior**

The Software, in accordance with the rugosity check, manages the treatments in 10 repeatable sessions.

#### **Anti-Age Mature**

The Software, in accordance with the rugosity check, manages the treatments in 7 repeatable sessions.

#### Anti-Age Soft

The Software, in accordance with the rugosity check, manages the treatments in 5 repeatable sessions.