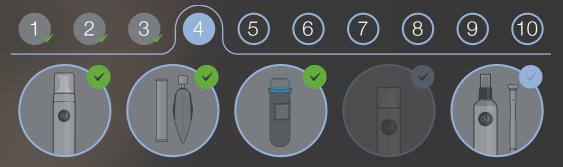

#### **Anti-Age Senior**

The Software, in accordance with the rugosity check, manages the treatments in 10 repeatable sessions.

#### **Anti-Age Mature**

The Software, in accordance with the rugosity check, manages the treatments in 7 repeatable sessions.

#### Anti-Age Soft

The Software, in accordance with the rugosity check, manages the treatments in 5 repeatable sessions.