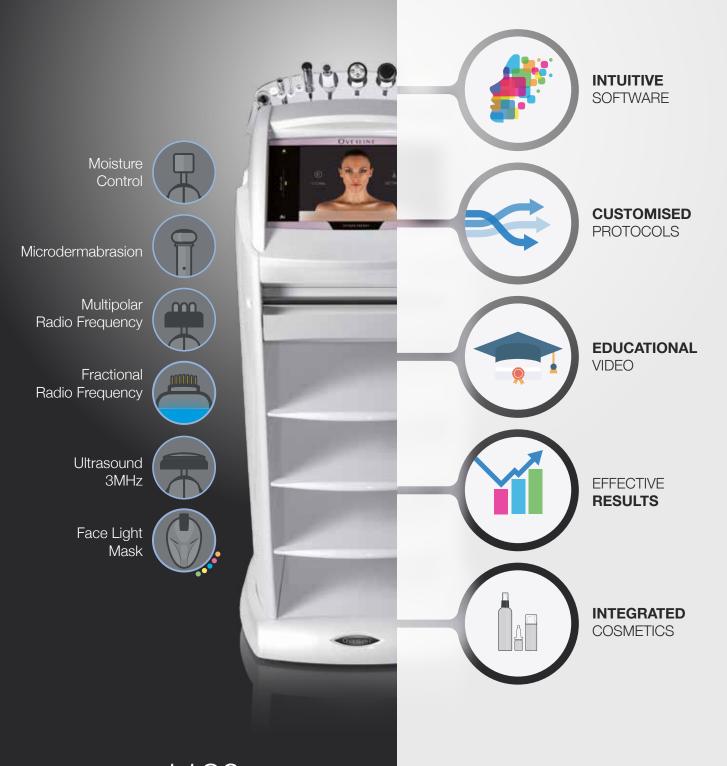

The gentle and complete exfoliating action of Diamond Microdermabrasion technology, performed with the innovative diamond heads, improves skin turn-over, blood circulation and the natural production of collagen, while the treatments with Multipolar RF, Fractional RF and 3 MHz Ultrasound.

provide an effective anti-aging action, promote hydration, boost skin elasticity and regenerate it to provide a lifting effect and a young and radiant looking skin.

## INTUITIVE SOFTWARE

The 10-inch monitor immediately becomes an essential tool for implementing the professional's work. Its ease of use makes it a unique and ethical tool. With a few steps, the operator can carry out a 360° consultation of the customer's specific and physical condition.

The operator can consult Images, Programmes, Treatments, customer details and the status of the course of treatment and, consequently, exploit the impactful message to involve the customer in the course of treatment. Within the guided course, we also have the option to view certain videos that help clarify queries and to improve manual skills.