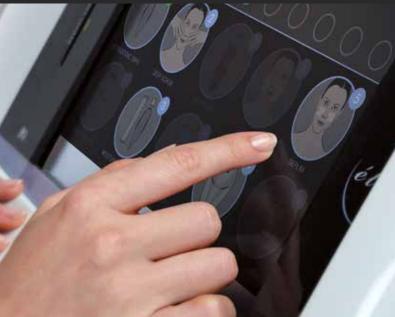

## INTUITIVE SOFTWARE

The 10-inch monitor immediately becomes an essential tool for implementing the professional's work. Its ease of use makes it a unique and ethical tool. With a few steps, the operator can carry out a 360° consultation of the customer's specific and physical condition.

The operator can consult Images, Programmes, Treatments, customer details and the status of the course of treatment and, consequently, exploit the impactful message to involve the customer in the course of treatment. Within the guided course, we also have the option to view certain videos that help clarify queries and to improve manual skills.