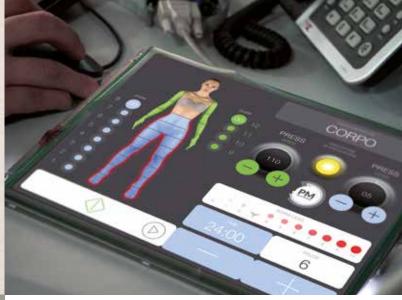

## INTUITIVE SOFTWARE

The 10-inch monitor immediately becomes an essential tool for implementing the professional's work. Its ease of use makes it a unique and ethical tool. With a few steps, the operator can carry out a 360° consultation of the customer's specific and physical condition.

The operator can consult Images, Programmes, Treatments, customer details and the status of the course of treatment and, consequently, exploit the impactful message to involve the customer in the course of treatment. Within the guided course, we also have the option to view certain videos that help clarify queries and to improve manual skills.