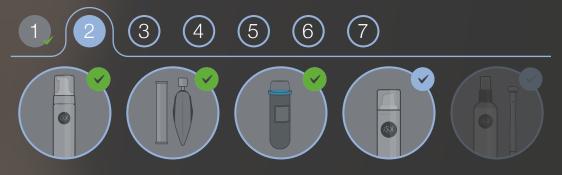

#### **Anti-Age Senior**

The Software, in accordance with the rugosity check, manages the treatments in 10 repeatable sessions.

#### **Anti-Age Mature**

The Software, in accordance with the rugosity check, manages the treatments in 7 repeatable sessions.

#### Anti-Age Soft

The Software, in accordance with the rugosity check, manages the treatments in 5 repeatable sessions.