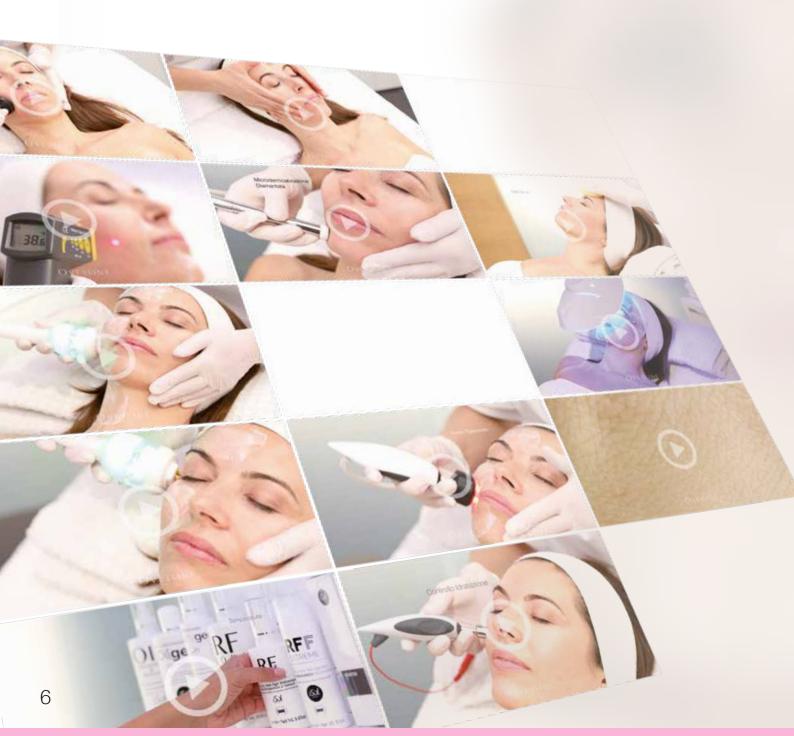

# FACE LAB the anti-ageing laboratory

Your actual age and environmental factors are the worst companions of the skin and are the main cause of skin aging.

**Overline élite Resolution Face Lab**, helps beauticians significantly reduce and prevent facial imperfections. The preventive analyses of the hydration level and quality of the skin provided by the equipment, respectively through the Hydration Control and the special Macrocam x200, are used to define the best treatment programme to solve or improve imperfections

The gentle and complete exfoliating action of Diamond Microdermabrasion technology, performed with the innovative diamond heads, improves skin turn-over, blood circulation and the natural production of collagen, while the treatments with Multipolar RF, Fractional RF and 3 MHz Ultrasound.

provide an effective anti-aging action, promote hydration, boost skin elasticity and regenerate it to provide a lifting effect and a young and radiant looking skin.

## Macrocam x200

Using the macrocamera **x200**, which also enables the saving of before and after images, it is possible to examine the quality of the skin in the areas of the face to be treated to establish the correct course of treatment. It is also used at the end of the treatment to check the results.

## Memory Card

For **Overline**, the concept of customisation is very important. Each technology has an advanced card reading system where, for each customer, the sequence of his/her treatment is entered, optimising the performance of the treatment.

## INTUITIVE SOFTWARE

The 10-inch monitor immediately becomes an essential tool for implementing the professional's work. Its ease of use makes it a unique and ethical tool. With a few steps, the operator can carry out a 360° consultation of the customer's specific and physical condition.

The operator can consult Images, Programmes, Treatments, customer details and the status of the course of treatment and, consequently, exploit the impactful message to involve the customer in the course of treatment. Within the guided course, we also have the option to view certain videos that help clarify queries and to improve manual skills.